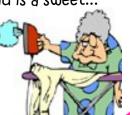

- 4. Mr. Jones is
- a) thin.
- b) fat.

5. Our maid is a sweet...

- a) young
- b) old

6. My eyes are

b) black.

- 7. My doctor has got a grey ...
- a) moustache.
- b) beard.

- 8. She has got
- ... hair.
- a) dark
- b) fair