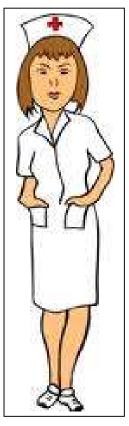

## Read and answer the questions please.

This is Nelly. She's a nurse. She's tall and thin. She works at the hospital. She looks after sick people.

She gets up at six o'clock in the morning. She takes a shower and puts on her clothes. Then she eats breakfast at half past six. At seven o'clock, she drives her car to the hospital.

Nelly starts work at eight o'clock. She cleans the rooms in the hospital. Then, she helps the doctors. At twelve o'clock, she has lunch. She goes home at five o'clock.

At home, she takes a shower and she cooks dinner. She has dinner at half past six in the evening. Then, she watches TV. At ten o'clock, she goes to bed.