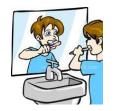

## DAILY ROUTINES WORDSEARCH

Match the activities and the pictures. Then find them in the wordsearch:

do my homework read a book have lunch wake up go to school go to bed get dressed have breakfast play computer games clean my teeth have a shower get up