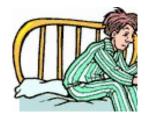

## DAILY ROUTINES WORDSEARCH

Match the activities and the pictures. Then find them in the wordsearch:

do my homework read a book have lunch wake up go to school go to bed get dressed have breakfast play computer games clean my teeth have a shower get up